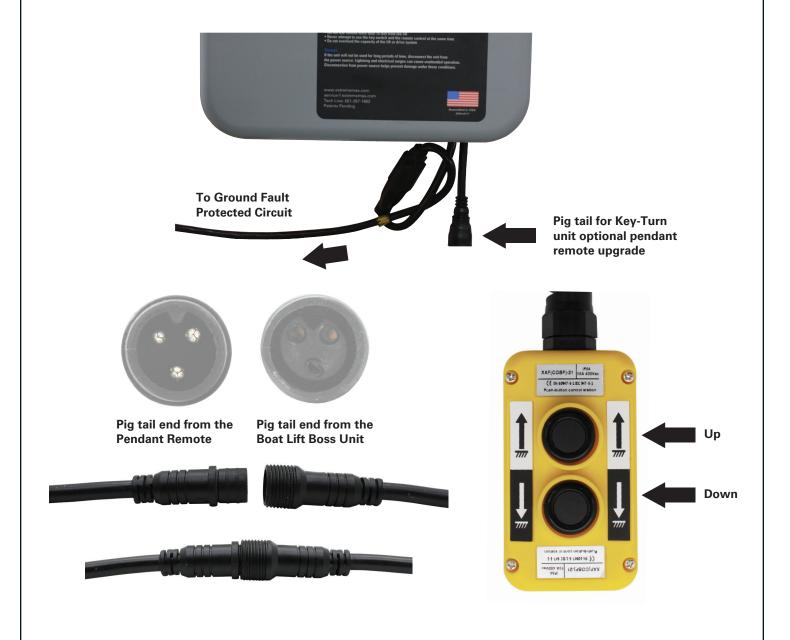

## Pendant Remote

- 1. Locate the pigtail connector at the bottom of your Boat Lift Boss unit and remove its protective cover.
- 2. Orient the pendant remote's corded plug to the pigtail connector.
- 3. Screw the threaded collar from the corded plug onto the pigtail connector, securing the connection. Your pendant remote is now ready for use.